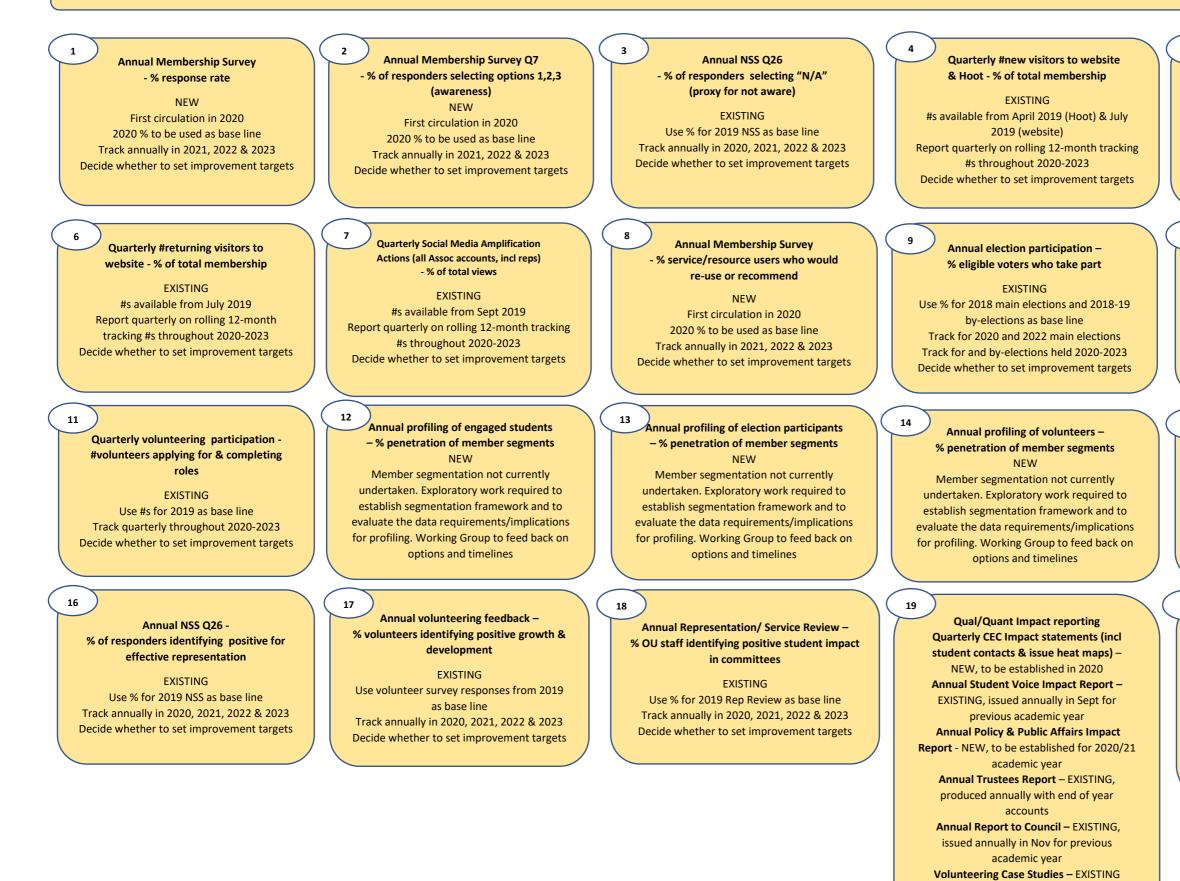

## 5 Annual profiling of service/resource users - % penetration of member segments NEW

Member segmentation not currently undertaken. Exploratory work required to establish segmentation framework and to evaluate the data requirements/implications for profiling. Working Group to feed back on options and timelines

Quarterly activities participation - #students per activity type – % of total membership

EXISTING Use #s for 2019 as base line Report quarterly on rolling 12-month tracking #s throughout 2020-2023 Decide whether to set improvement targets

 Annual Membership Survey Q22 % of responders selecting "agree" options for 1<sup>st</sup> statement (positive impact)

NEW First circulation in 2020 2020 % to be used as base line Track annually in 2021, 2022 & 2023 Decide whether to set improvement targets

20

selection on website, to be refreshed annually

10

Annual culture pulse survey & staff engagement survey – % stakeholders selecting "agree" options on living our values questions

## NEW

Use survey results from Culture Review conducted in 2019 as base line Repeat survey and track annually in 2020, 2021, 2022 & 2023 Decider whether to set improvement targets