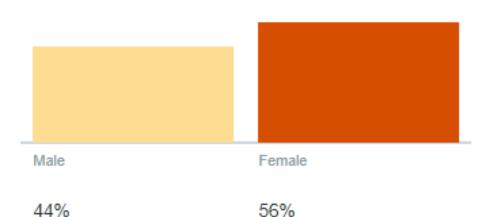

| 25-34 | <b>5,278</b> (34.68%) |
|-------|-----------------------|
| 35-44 | 3,033 (19.93%)        |
| 45-54 | <b>2,509</b> (16.49%) |
| 18-24 | <b>2,124</b> (13.96%) |
| 55-64 | <b>1,268</b> (8.33%)  |
| 65+   | 1,005 (6.60%)         |