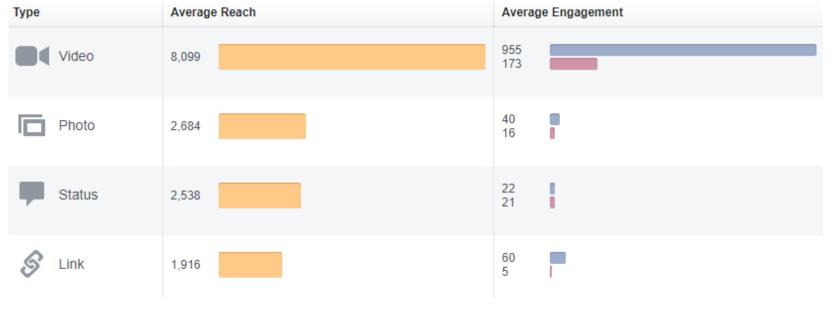

#### Post engagements

22 May - 18 June

1,916

Post engagement ▼68%

Reach Post clicks Reactions, comments & shares i