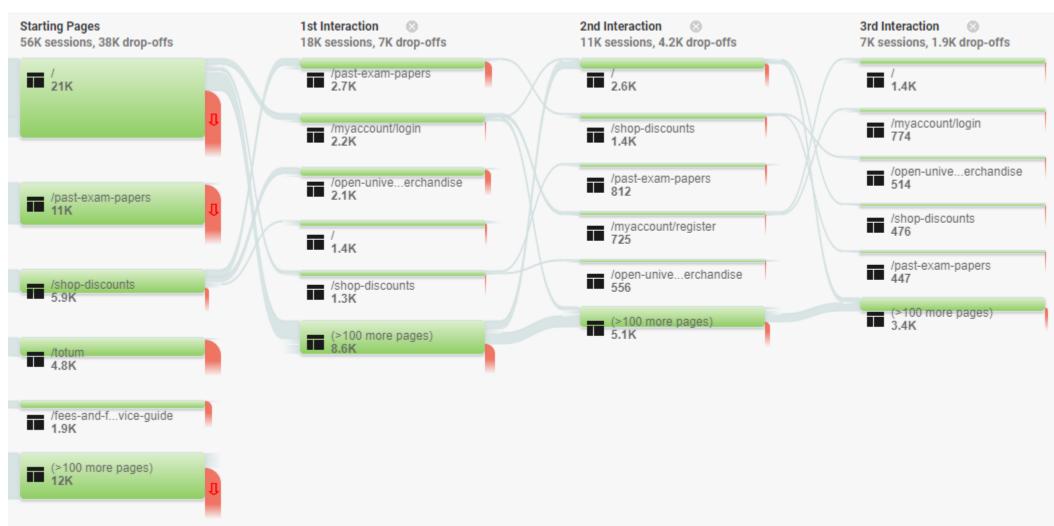

|  |
| /myaccount/register                  | 2,898                                    | 57.77%                                         |  |
| /fees-and-funding-advice-guide       | 2,260                                    | 157.67%                                        |  |
| /myaccount @                         | 2,183                                    | -38.55%                                        |  |
| /meet-ou-students-near-you           | 1,959                                    | -47.23%                                        |  |

Home page (1.03) Past exam papers (3.35) Shop discounts (00.24) Totum (2.19) Branded Merchandise (2.31) Fees and Funding advice (2.42) Meet OU students (00.33)



### Behaviour - 1<sup>st</sup> March - 18<sup>th</sup> June







# The Hoot





#### COMMUNITY STUDYING

ers in

**Most viewed** 

article

Do you know what the letters in the module codes mean?

Are you a Module Code Meistergeek?



by Cath Brown

A. B, D, W ... what on earth are all those letters about?

Some of them may be easy – but where on earth do they get the others?

Jop 5 Posts

- 1) Do you know what the letters in the module codes mean? (1168)
- 2) A Handy App (223)
- 3) Welcome to The Hoot (204)
- 4) Only a true OU student can get all these right! (199)
- 5) 8 things you need to know about chocolate (147)

# Top 5 Referrers

- 1) Facebook (984)
- 2) Twitter (508)
- 3) Website (323)
- 4) OU Life (300)
- 5) Search engines (152)



# Facebook



# Facebook - Last 28 days



| City                   | Your Fans |
|------------------------