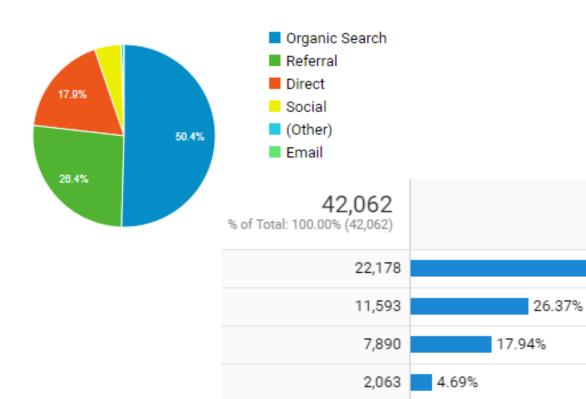

### Top Channels

202 0.46%

42 0.10%

| 1.  | google / organic                | 20,982 (46.94%)       |
|-----|---------------------------------|-----------------------|
| 2.  | (direct) / (none)               | <b>7,890</b> (17.65%) |
| 3.  | msds.open.ac.uk / referral      | <b>4,775</b> (10.68%) |
| 4.  | www2.open.ac.uk / referral      | <b>1,634</b> (3.66%)  |
| 5.  | cards.nusextra.co.uk / referral | <b>1,604</b> (3.59%)  |
| 6.  | learn2.open.ac.uk / referral    | <b>1,310</b> (2.93%)  |
| 7.  | m.facebook.com / referral       | <b>1,043</b> (2.33%)  |
| 8.  | open.ac.uk / referral           | 955 (2.14%)           |
| 9.  | bing / organic                  | <b>952</b> (2.13%)    |
| 10. | help.open.ac.uk / referral      | <b>517</b> (1.16%)    |