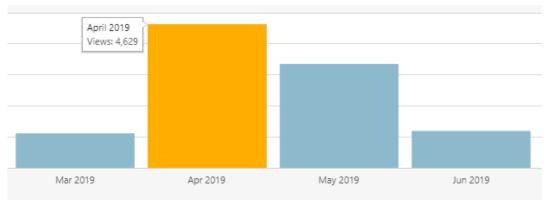

Some of them may be easy – but where on earth do they get the others?

Jop 5 Posts

- 1) Do you know what the letters in the module codes mean? (1168)
- 2) A Handy App (223)
- 3) Welcome to The Hoot (204)
- 4) Only a true OU student can get all these right! (199)
- 5) 8 things you need to know about chocolate (147)