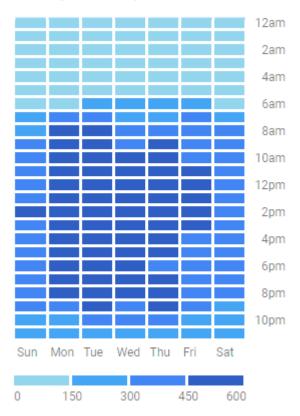

| 7,095                                    | 4.79%                                       |
| 6. ■ /open-university-branded-merchandise | æ   | 5,959                                    | 4.02%                                       |
| 7. /myaccount/register                    | æ   | 2,898                                    | 1.95%                                       |
| 8. /fees-and-funding-advice-guide         | P   | 2,260                                    | 1.52%                                       |
| 9. /myaccount                             | P   | 2,183                                    | 1.47%                                       |
| 10. ■ /meet-ou-students-near-you          | (P) | 1,959                                    | 1.32%                                       |









| Page                                 | Page Views ▼ ↓                           | Avg. Time on Page ▼ (compared to site average) |  |
|--------------------------------------|------------------------------------------|------------------------------------------------|--|
|                                      | 148,256<br>% of Total: 100.00% (148,256) | 00:01:03<br>Avg for View: 00:01:03 (0.00%)     |  |
| I Section 1                          | 21,326                                   | -0.01%                                         |  |
| /past-exam-papers                    | 16,436                                   | 242.92%                                        |  |
| /shop-discounts                      | 10,579                                   | -61.23%