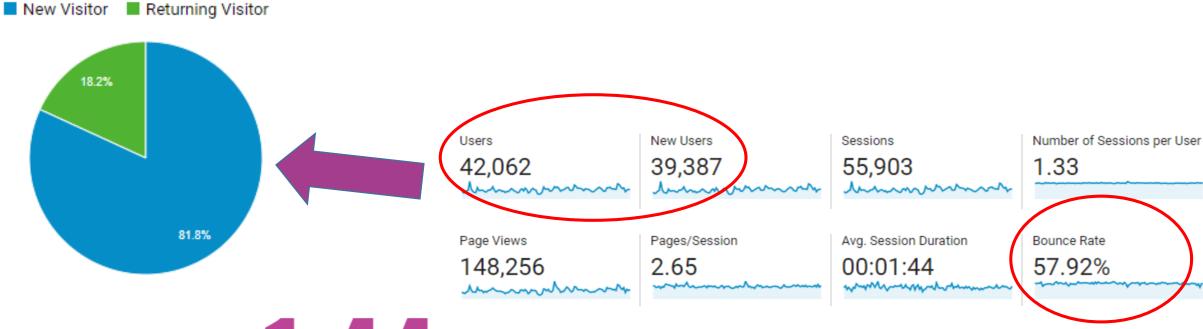

## Users - 1<sup>st</sup> March - 18<sup>th</sup> June

|     |           |        | 42<br>% of Total: | 2,062<br>100.00%<br>(42,062) |
|-----|-----------|--------|-------------------|------------------------------|
| 1.  | United K  | ingdom | 34,246            | (81.17%)                     |
| 2.  | United St | tates  | 1,256             | (2.98%)                      |
| 3.  | Sri Lanka | a      | 986               | (2.34%)                      |
| 4.  | India     |        | 526               | (1.25%)                      |
| 5.  | Ireland   |        | 359               | (0.85%)                      |
| 6.  | Germany   | 1      | 330               | (0.78%)                      |
| 7.  | Spain     |        | 219               | (0.52%)                      |
| 8.  | South Af  | rica   | 201               | (0.48%)                      |
| 9.  | Australia | ı      | 188               | (0.45%)                      |
| 10. | Canada    |        | 149               | (0.35%)                      |

42,062

% of Total: 100.00% (42,062)

50.44%

**Desktop (22,402)** 

Mobile (16,750)

**Tablet (3,266)** 

- 1. google / organic
- 2. (direct) / (none)
- 3. msds.open.ac.uk / referral
- 4. www2.open.ac.uk / referral
- 5. cards.nusextra.co.uk / referral
- 6. learn2.open.ac.uk / referral
- 7. m.facebook.com / referral
- 8. open.ac.uk / referral
- 9. bing / organic
- 10. help.open.ac.uk / referral