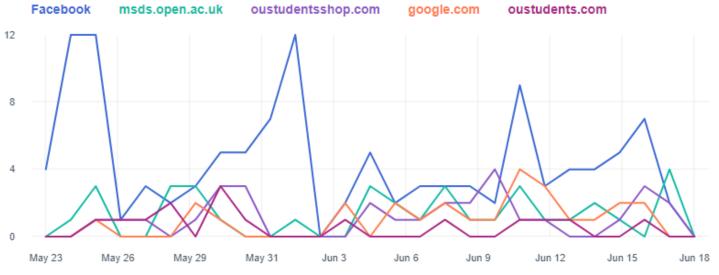

### Top Channels

202 0.46%

42 0.10%

| 1.  | google / organic                | 20,982 (46.94%)       |
|-----|---------------------------------|-----------------------|
| 2.  | (direct) / (none)               | <b>7,890</b> (17.65%) |
| 3.  | msds.open.ac.uk / referral      | <b>4,775</b> (10.68%) |
| 4.  | www2.open.ac.uk / referral      | <b>1,634</b> (3.66%)  |
| 5.  | cards.nusextra.co.uk / referral | <b>1,604</b> (3.59%)  |
| 6.  | learn2.open.ac.uk / referral    | <b>1,310</b> (2.93%)  |
| 7.  | m.facebook.com / referral       | <b>1,043</b> (2.33%)  |
| 8.  | open.ac.uk / referral           | 955 (2.14%)           |
| 9.  | bing / organic                  | <b>952</b> (2.13%)    |
| 10. | help.open.ac.uk / referral      | <b>517</b> (1.16%)    |