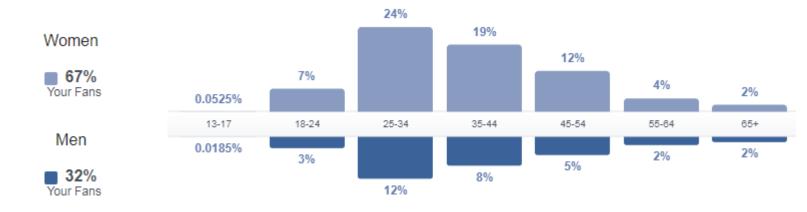

| 25-34 | <b>5,278</b> (34.68%) |
|-------|-----------------------|
| 35-44 | 3,033 (19.93%)        |
| 45-54 | <b>2,509</b> (16.49%) |
| 18-24 | <b>2,124</b> (13.96%) |
| 55-64 | <b>1,268</b> (8.33%)  |
| 65+   | 1,005 (6.60%)         |