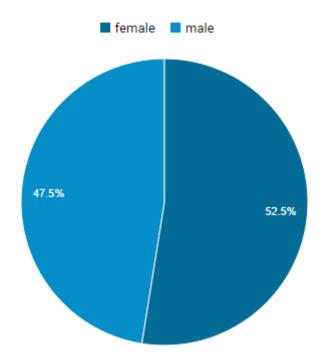

# oustudents.com

- Users who are our users and audience demographics
- **Traffic** where are our users coming from and what devices
- Visits New v Returning, session duration and bounce rates
- Content & activity what are our users engaging with, their behaviour and when