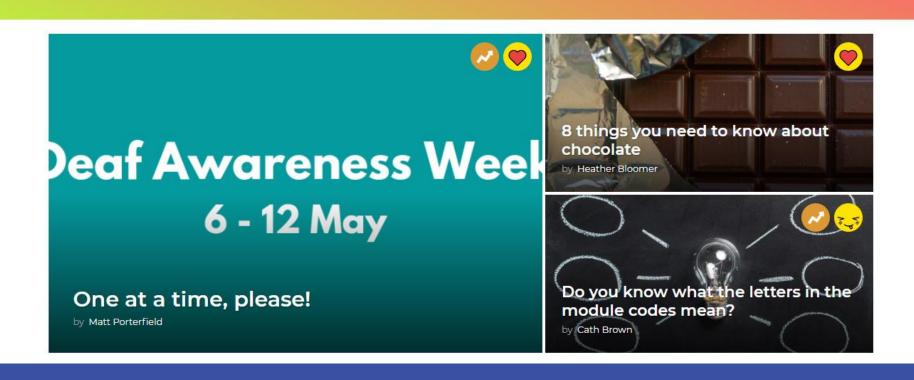

#### COMMUNITY STUDYING

ers in

**Most viewed** 

article

Do you know what the letters in the module codes mean?

Are you a Module Code Meistergeek?

by Cath Brown

A. B, D, W ... what on earth are all those letters about?

Some of them may be easy – but where on earth do they get the others?

Jop 5 Posts

- 1) Do you know what the letters in the module codes mean? (1168)
- 2) A Handy App (223)
- 3) Welcome to The Hoot (204)
- 4) Only a true OU student can get all these right! (199)
- 5) 8 things you need to know about chocolate (147)