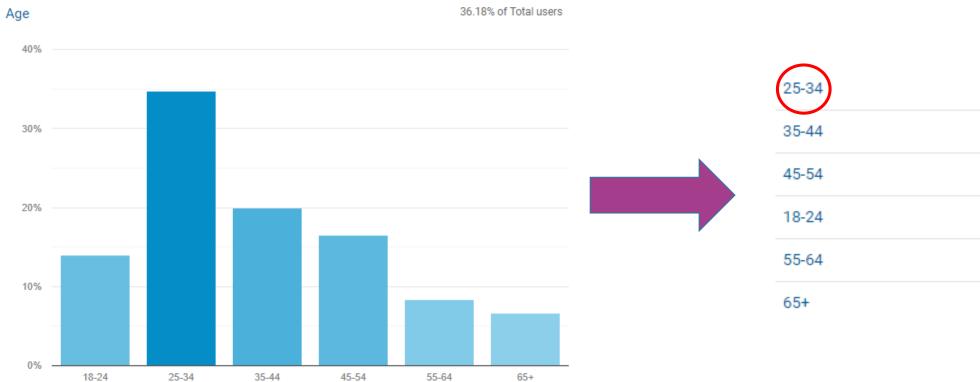

| 25-34 | <b>5,278</b> (34.68%) |
|-------|-----------------------|
| 35-44 | 3,033 (19.93%)        |
| 45-54 | <b>2,509</b> (16.49%) |
| 18-24 | <b>2,124</b> (13.96%) |
| 55-64 | <b>1,268</b> (8.33%)  |
| 65+   | 1,005 (6.60%)         |