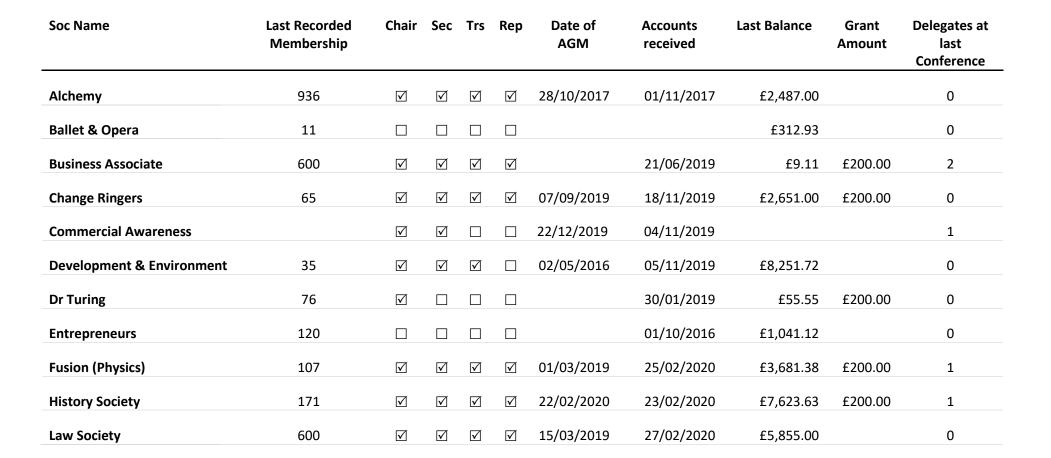

## STATE OF SOCIETIES

Printed: 1/7/20

| London Region Arts Club      |      | $\checkmark$ | $\checkmark$            | $\checkmark$ | $\checkmark$ |             |            |            | £200.00 | 4 |
|------------------------------|------|--------------|-------------------------|--------------|--------------|-------------|------------|------------|---------|---|
| M500                         | 216  |              | $\checkmark$            | $\checkmark$ | $\checkmark$ | Postal Vote | 18/03/2019 | £88,999.00 | £200.00 | 0 |
| Mountaineering               | 16   | $\checkmark$ | $\checkmark$            | $\checkmark$ | $\checkmark$ | 17/03/2017  | 15/10/2017 | £2,176.00  |         | 1 |
| Music                        | 39   | $\checkmark$ | $\checkmark$            | $\checkmark$ | $\checkmark$ | 15/09/2018  | 18/11/2019 | £3,737.00  | £200.00 | 0 |
| Poetry                       | 66   | $\checkmark$ | $\checkmark$            | $\checkmark$ | $\checkmark$ | 18/04/2020  | 07/11/2019 | £3,781.16  | £990.00 | 1 |
| Psychological                | 652  | $\checkmark$ | $\checkmark$            | $\checkmark$ | $\checkmark$ | 11/05/2019  | 20/11/2019 | £93.077.00 |         | 2 |
| Philosophers                 | 38   |              | $\checkmark$            |              |              |             |            | £0.00      |         | 0 |
| Students for Ethical Science | 51   | $\checkmark$ | $\checkmark$            | $\checkmark$ |              | 01/03/2018  | 18/09/2017 | £507.36    |         | 0 |
| Technology and Innovation    |      |              |                         |              |              |             | . , -      | £200.00    |         | 0 |
| Tadpoles                     | 90   |              | $\overline{\mathbf{V}}$ |              | V            | 20/05/2018  | 23/02/2020 | £5,157.96  | £200.00 | 0 |
| Write Club                   | 1400 |              |                         |              | V            | 13/01/2019  | 06/12/2019 | £280.862   | £200.00 | 0 |
|                              |      |              |                         |              |              |             |            |            |         |   |