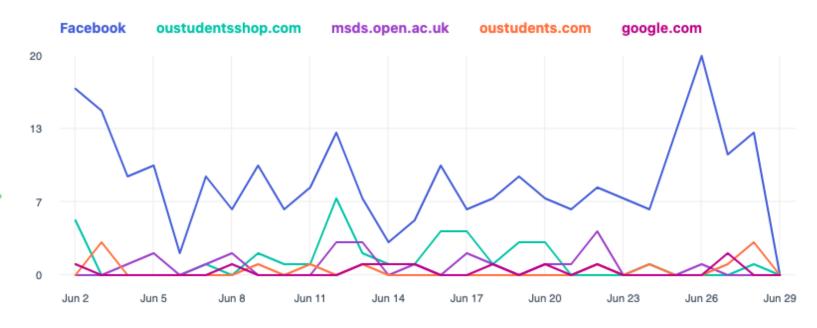

### Facebook - last 28 days

Page Views

2 June - 29 June

1,559

Total Page views ▲ 1%

Page Likes

2 June - 29 June

179

Page likes ▲ 27%

Page followers

2 June - 29 June

185

Page followers ▲ 20%

Post reach

2 June - 29 June

13,772

People reached ▼16%

Post engagement

2 June - 29 June

2,325

Post engagement ▼35%