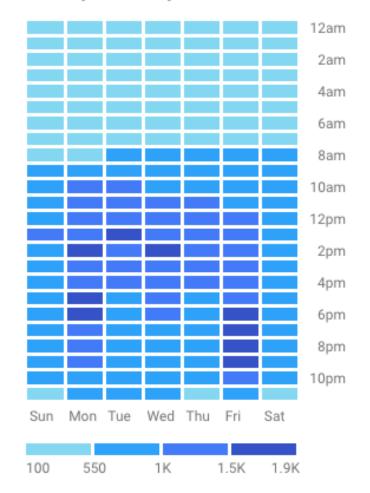

login                        | Ð | 14,142                                          |
| 5.  | ■ /university-challenge-2019-quiz       | Ð | 13,248                                          |
| 6.  | /past-exam-papers                       | Ð | 11,967                                          |
| 7.  | /open-university-branded-merchandise    | Ð | 8,643                                           |
| 8.  | /elections                              | Ð | 8,246                                           |
| 9.  | ■ /freshers                             | æ | 7,441                                           |
| 10. | /university-challenge-2019-quiz-answers | æ | 6,814                                           |

### Behaviour - 1<sup>st</sup> January - 30<sup>th</sup> June

#### Users by time of day















SUBMIT A POST



# The Hoot



The Hoot - overview since launch







#### **COMMUNITY STUDYING**

**✓** 

Do you know what the letters in the module codes mean?

Are you a Module Code Meistergeek?



by Cath Brown

A. B, D, W ... what on earth are all those letters about?

Most viewed article

Some of them may be easy - but where on earth do they get the others?

### Jop 5 Posts

- 1) Do you know what the letters in the module codes mean? (1454)
- 2) 5 reasons to vote in the student elections (588)
- 3) Help us shape Freshers 2019! (543)
- 4) We know what type of module you're studying based on how you design this house (520)
- 5) Secret Santa for OU students (473)

### Top 5 Referrers

- 1) Facebook (4,023)
- 2) Website (2,287)
- 3) Twitter (2,029)
- 4) Search engines (1,7