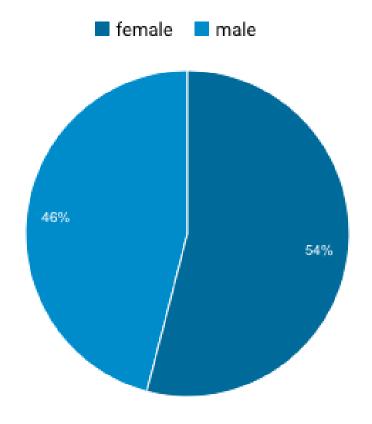

## ANNUAL ANALYTICS





# oustudents.com



- Users who are our users and audience demographics
- **Traffic** where are our users coming from and what devices
- Visits New v Returning, session duration and bounce rates
- Content & activity what are our users engaging with, their behaviour and when



### Users - 1<sup>st</sup> January - 30<sup>th</sup> June







#### 42,062 % of Total: 100.00% (42,062)1. Hara United Kingdom 34,246 (81.17%) 2. El United States 1,256 (2.98%) 3. III Sri Lanka 986 (2.34%) 4. India 526 (1.25%) 5. III Ireland 359 (0.85%) Germany 330 (0.78%) Spain 219 (0.52%) South Africa 201 (0.48%) Australia 188 (0.45%) Canada 149 (0.35%)

### Users - 1<sup>st</sup> January - 30<sup>th</sup> June

| 2020              | 89,666<br>% of Total:<br>100.00% (89,666) |
|-------------------|-------------------------------------------|
| 1. United Kingdom | <b>71,821</b> (79.64%)                    |
| 2. United States  | <b>5,554</b> (6.16%)                      |
| 3. III Sri Lanka  | <b>1,388</b> (1.54%)                      |
| 4. Ireland        | <b>883</b> (0.98%)                        |
| 5. Germany        | <b>720</b> (0.80%)