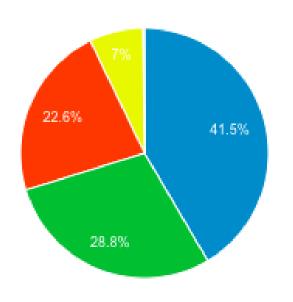

Sessions by device

| Desktop |  |
|---------|--|
| 53.9%   |  |
| 1 22.6% |  |

Traffic - 1<sup>st</sup> January - 30<sup>th</sup> June