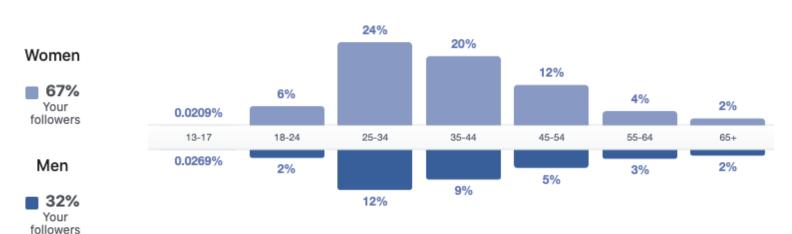

### Facebook - last 28 days

| Country                  | Your followers |
|--------------------------|----------------|
| United Kingdom           | 26,004         |
| United States of America | 423            |
| Bangladesh               | 403            |
| Ireland                  | 316            |
| Egypt                    | 307            |