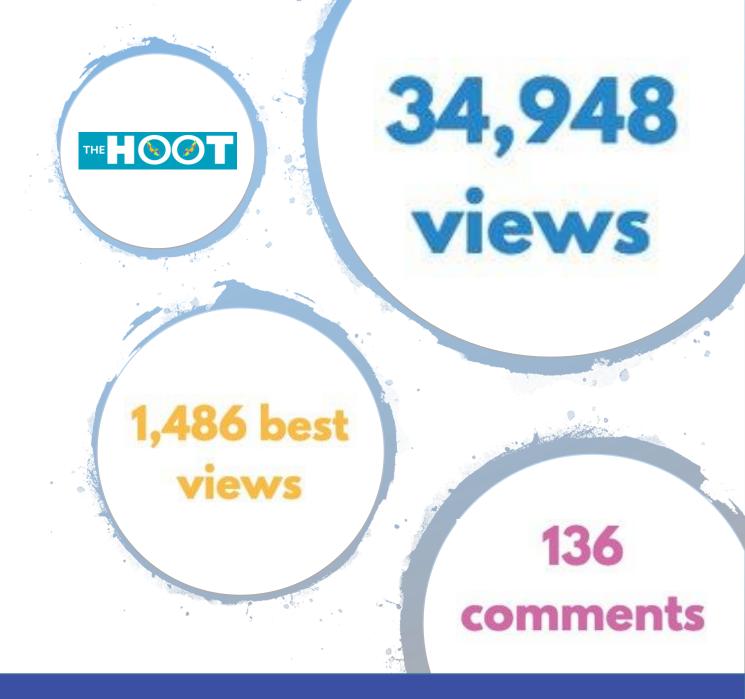

|
| 5.  | ■ /university-challenge-2019-quiz       | Ð | 13,248                                          |
| 6.  | /past-exam-papers                       | Ð | 11,967                                          |
| 7.  | /open-university-branded-merchandise    | Ð | 8,643                                           |
| 8.  | /elections                              | Ð | 8,246                                           |
| 9.  | ■ /freshers                             | æ | 7,441                                           |
| 10. | /university-challenge-2019-quiz-answers | æ | 6,814                                           |

### Behaviour - 1<sup>st</sup> January - 30<sup>th</sup> June

#### Users by time of day















SUBMIT A POST



# The Hoot



The Hoot - overview since launch







#### **COMMUNITY STUDYING**

**✓** 

Do you know what the letters in the module codes mean?

Are you a Module Code Meistergeek?



by Cath Brown

A. B, D, W ... what on earth are all those letters about?

Most viewed article

Some of them may be easy - but where on earth do they get the others?

### Jop 5 Posts

- 1) Do you know what the letters in the module codes mean? (1454)
- 2) 5 reasons to vote in the student elections (588)
- 3) Help us shape Freshers 2019! (543)
- 4) We know what type of module you're studying based on how you design this house (520)
- 5) Secret Santa for OU students (473)

### Top 5 Referrers

- 1) Facebook (4,023)
- 2) Website (2,287)
- 3) Twitter (2,029)
- 4) Search engines (1,735)
- 5) OU Life (300)



# Facebook



### Facebook - last 28 days



| Countr