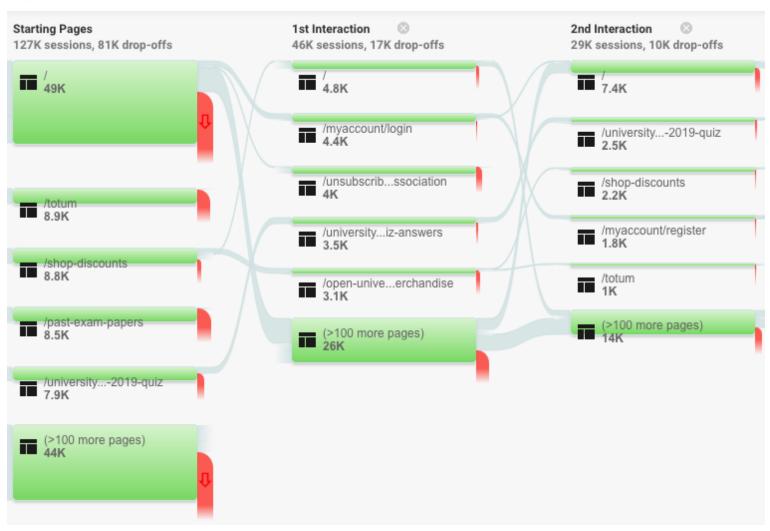

### Most viewed pages

|     |                                         |   | <b>363,035</b><br>% of Total: 100.00% (363,035) |
|-----|-----------------------------------------|---|-------------------------------------------------|
| 1.  | <b>I</b>                                | æ | 50,789                                          |
| 2.  | ■ /shop-discounts                       | æ | 17,747                                          |
| 3.  | ■ /totum                                | Ð | 16,404                                          |
| 4.  | /myaccount/login                        | Ð | 14,142                                          |
| 5.  | ■ /university-challenge-2019-quiz       | Ð | 13,248                                          |
| 6.  | /past-exam-papers                       | Ð | 11,967                                          |
| 7.  | /open-university-branded-merchandise    | Ð | 8,643                                           |
| 8.  | /elections                              | Ð | 8,246                                           |
| 9.  | ■ /freshers                             | æ | 7,441                                           |
| 10. | /university-challenge-2019-quiz-answers | æ | 6,814                                           |