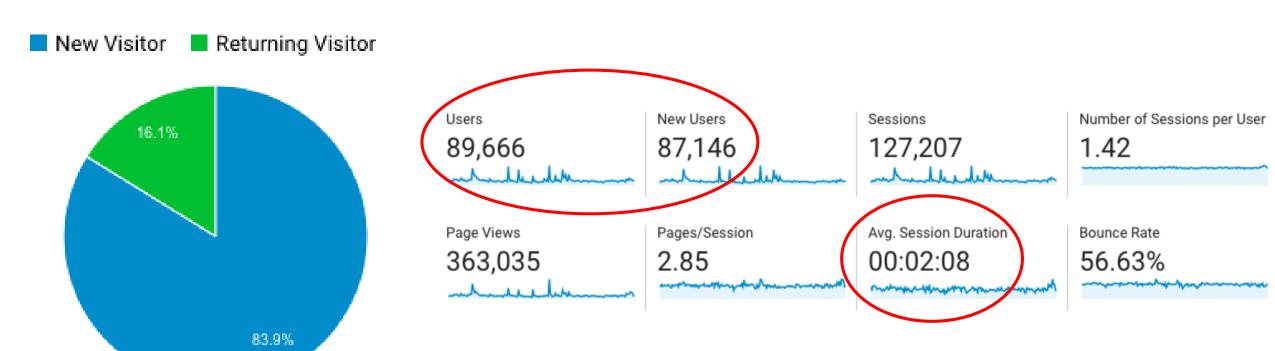

### Users - 1<sup>st</sup> January - 30<sup>th</sup> June

| 2020              | 89,666<br>% of Total:<br>100.00% (89,666) |
|-------------------|-------------------------------------------|
| 1. United Kingdom | <b>71,821</b> (79.64%)                    |
| 2. United States  | <b>5,554</b> (6.16%)                      |
| 3. III Sri Lanka  | <b>1,388</b> (1.54%)                      |
| 4. Ireland        | <b>883</b> (0.98%)                        |
| 5. Germany        | <b>720</b> (0.80%)                        |
| 6. India          | <b>619</b> (0.69%)                        |
| 7. Netherlands    | <b>505</b> (0.56%)                        |
| 8. France         | <b>439</b> (0.49%)                        |
| 9. Spain          | <b>419</b> (0.46%)                        |
| 10. South Africa  | <b>400</b> (0.44%)                        |

### Most viewed pages

|     |                                         |   | <b>363,035</b><br>% of Total: 100.00% (363,035) |
|-----|-----------------------------------------|---|-------------------------------------------------|
| 1.  | <b>I</b>                                | æ | 50,789                                          |
| 2.  | ■ /shop-discounts                       | æ | 17,747                                          |
| 3.  | ■ /totum                                | Ð | 16,404                                          |
| 4.  | /myaccount/login                        | Ð | 14,142                                          |
| 5.  | ■ /university-challenge-2019-quiz       | Ð | 13,248                                          |
| 6.  | /past-exam-papers                       | Ð | 11,967                                          |
| 7.  | /open-university-branded-merchandise    | Ð | 8,643                                           |
| 8.  | /elections                              | Ð | 8,246                                           |
| 9.  | ■ /freshers                             | æ | 7,441                                           |
| 10. | /university-challenge-2019-quiz-answers | æ | 6,814                                           |