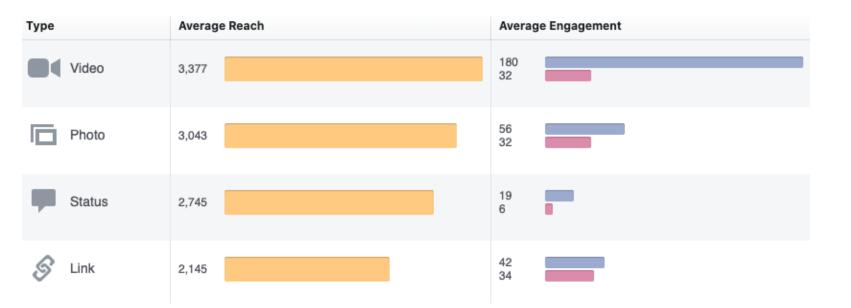

### Most viewed pages

|     |                                         |   | <b>363,035</b><br>% of Total: 100.00% (363,035) |
|-----|-----------------------------------------|---|-------------------------------------------------|
| 1.  | <b>I</b>                                | æ | 50,789                                          |
| 2.  | ■ /shop-discounts                       | æ | 17,747                                          |
| 3.  | ■ /totum                                | Ð | 16,404                                          |
| 4.  | /myaccount/login                        | Ð | 14,142                                          |
| 5.  | ■ /university-challenge-2019-quiz       | Ð | 13,248                                          |
| 6.  | /past-exam-papers                       | Ð | 11,967                                          |
| 7.  | /open-university-branded-merchandise    | Ð | 8,643                                           |
| 8.  | /elections                              | Ð | 8,246                                           |
| 9.  | ■ /freshers                             | æ | 7,441                                           |
| 10. | /university-challenge-2019-quiz-answers | æ | 6,814                                           |