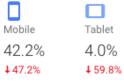

**Desktop (46,639)** 

Mobile (39,985)

**Tablet (3,302)** 

| 1.  | Chrome            | 39,700 | (44.17%) |
|-----|-------------------|--------|----------|
| 2.  | Safari            | 28,427 | (31.63%) |
| 3.  | Edge              | 6,040  | (6.72%)  |
| 4.  | Firefox           | 3,823  | (4.25%)  |
| 5.  | Samsung Internet  | 3,653  | (4.06%)  |
| 6.  | Internet Explorer | 2,989  | (3.33%)  |
| 7.  | Android Webview   | 2,045  | (2.28%)  |
| 8.  | Safari (in-app)   | 1,894  | (2.11%)  |
| 9.  | UC Browser        | 356    | (0.40%)  |
| 10. | Opera             | 328    | (0.36%)  |

Sessions by device

| Desktop |  |
|---------|--|
| 53.9%   |  |
| 1 22.6% |  |

Traffic - 1<sup>st</sup> January - 30<sup>th</sup> June