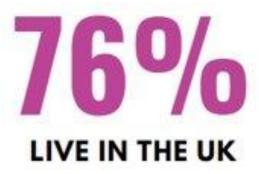

### Users - 1<sup>st</sup> January - 30<sup>th</sup> June

#### 42,062 % of Total: 100.00% (42,062)1. Hara United Kingdom 34,246 (81.17%) 2. El United States 1,256 (2.98%) 3. III Sri Lanka 986 (2.34%) 4. India 526 (1.25%) 5. III Ireland 359 (0.85%) Germany 330 (0.78%) Spain 219 (0.52%) South Africa 201 (0.48%) Australia 188 (0.45%) Canada 149 (0.35%)