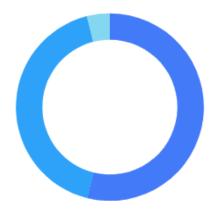

Sessions by device

| Desktop |  |
|---------|--|
| 53.9%   |  |
| 1 22.6% |  |

Traffic - 1<sup>st</sup> January - 30<sup>th</sup> June