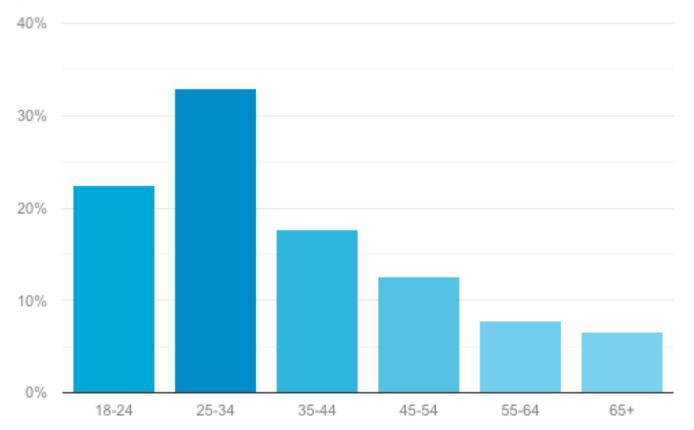

## ANNUAL ANALYTICS





# oustudents.com



- Users who are our users and audience demographics
- **Traffic** where are our users coming from and what devices
- Visits New v Returning, session duration and bounce rates
- Content & activity what are our users engaging with, their behaviour and when



### Users - 1<sup>st</sup> January - 30<sup>th</sup> June







#### 42,062 % of Total: 100.00% (42,062)1. Hara United Kingdom 34,246 (81.17%) 2. El United States 1,256 (2.98%) 3. III Sri Lanka 986 (2.34%) 4. India 526 (1.25%) 5. III Ireland 359 (0.85%) Germany 330 (0.78%) Spain 219 (0.52%) South Africa 201 (0.48%) Australia 188 (0.45%) Canada 149 (0.35%)

### Users - 1<sup>st</sup> January - 30<sup>th</sup> June

| 2020              | 89,666<br>% of Total:<br>100.00% (89,666) |
|-------------------|-------------------------------------------|
| 1. United Kingdom | <b>71,821</b> (79.64%)                    |
| 2. United States  | <b>5,554</b> (6.16%)                      |
| 3. III Sri Lanka  | <b>1,388</b> (1.54%)                      |
| 4. Ireland        | <b>883</b> (0.98%)                        |
| 5. Germany        | <b>720</b> (0.80%)